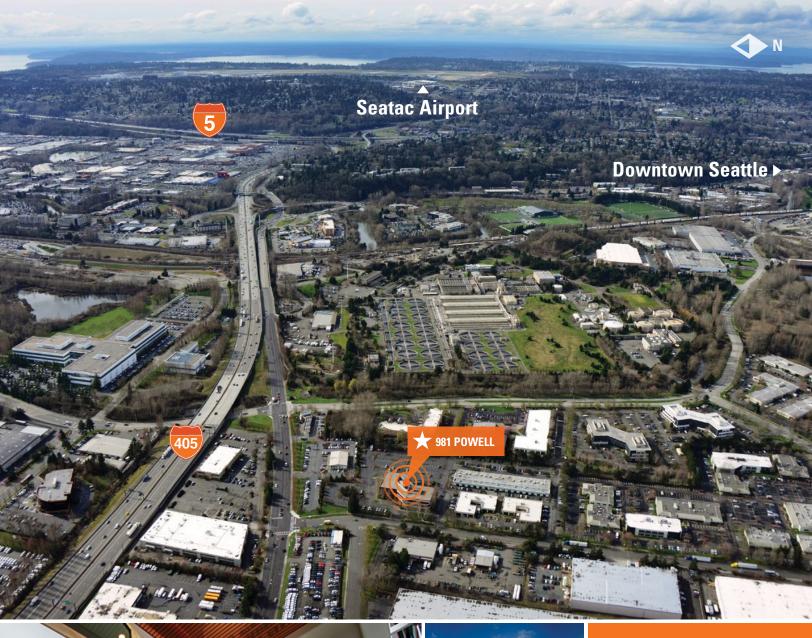

## 981 POWELL AVENUE SW | RENTON, WA

LOCATED JUST OFF GRADY WAY IN RENTON

CLOSE TO HOTELS, RESTAURANTS AND RETAIL SERVICES

LESS THAN TEN MINUTES TO SEA-TAC INTERNATIONAL AIRPORT

CLOSE ACCESS TO I-405, I-5 AND SR 167

ABUNDANT PARKING AT 5 STALLS PER 1,000 SF

OWNED, MANAGED AND LEASED BY JCR DEVELOPMENT

Tukwila

90

n

eattle

Vashon Island

206.267.6060